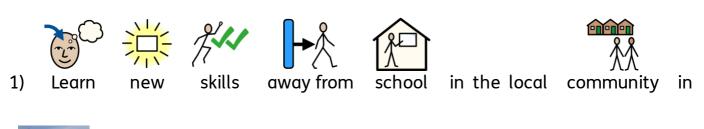

using

drama,

music

Gain work experience in the local community, such as working in a

supporting elderly people, run local events,

and make

sell them for enterprise. and

safely whilst Learn trains been 4) to use buses and